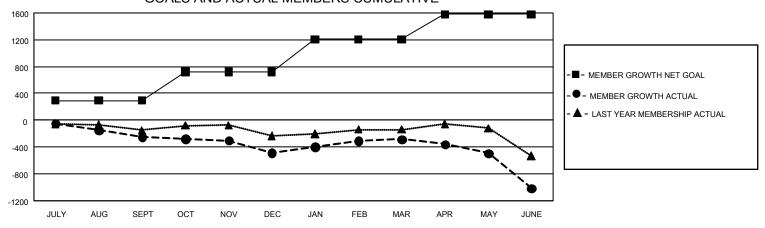

## GMT MONTHLY MEMBERSHIP PROGRESS REPORT

GMT Constitutional Area 2, Group B

REPORT DOES NOT INCLUDE CLUBS IN UNDISTRICTED AREAS.

| Clubs         |               |             |               | Members               |                        |                         |                                                    |  |
|---------------|---------------|-------------|---------------|-----------------------|------------------------|-------------------------|----------------------------------------------------|--|
|               | RESULTS FOR   | R 2019-2020 |               | RESULTS FOR 2019-2020 |                        |                         |                                                    |  |
| QUARTER       | NEW CLUB GOAL | NEW CLUBS   | DROPPED CLUBS | QUARTER               | BER GROWTH NET<br>GOAL | MEMBER GROWTH<br>ACTUAL | DROPPED<br>MEMBERS ACTUAL<br>(including transfers) |  |
| JULY/AUG/SEPT | 15            | 1           | 3             | JULY/AUG/SEPT         | 885                    | 337                     | 530                                                |  |
| OCT/NOV/DEC   | 24            | 2           | 3             | OCT/NOV/DEC           | 1,266                  | 578                     | 761                                                |  |
| JAN/FEB/MAR   | 24            | 3           | 4             | JAN/FEB/MAR           | 1,470                  | 704                     | 434                                                |  |
| APR/MAY/JUNE  | 15            | 0           | 4             | APR/MAY/JUNE          | 1,119                  | 319                     | 948                                                |  |