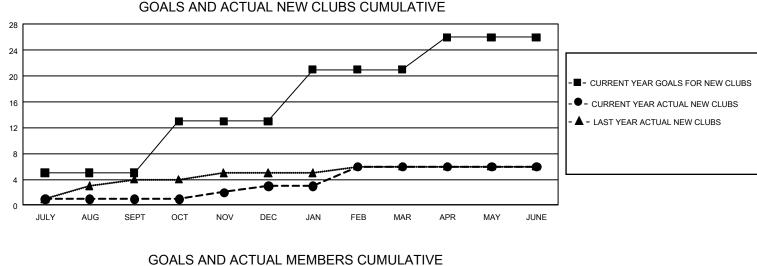

## GMT MONTHLY MEMBERSHIP PROGRESS REPORT

GMT Constitutional Area 2, Group B

REPORT DOES NOT INCLUDE CLUBS IN UNDISTRICTED AREAS.

| Clubs         |               |             |               | Members               |                        |                         |                                                    |  |
|---------------|---------------|-------------|---------------|-----------------------|------------------------|-------------------------|----------------------------------------------------|--|
|               | RESULTS FOR   | R 2019-2020 |               | RESULTS FOR 2019-2020 |                        |                         |                                                    |  |
| QUARTER       | NEW CLUB GOAL | NEW CLUBS   | DROPPED CLUBS | QUARTER               | BER GROWTH NET<br>GOAL | MEMBER GROWTH<br>ACTUAL | DROPPED<br>MEMBERS ACTUAL<br>(including transfers) |  |
| JULY/AUG/SEPT | 15            | 1           | 3             | JULY/AUG/SEPT         | 885                    | 337                     | 530                                                |  |
| OCT/NOV/DEC   | 24            | 2           | 3             | OCT/NOV/DEC           | 1,266                  | 578                     | 761                                                |  |
| JAN/FEB/MAR   | 24            | 3           | 4             | JAN/FEB/MAR           | 1,470                  | 704                     | 434                                                |  |
| APR/MAY/JUNE  | 15            | 0           | 4             | APR/MAY/JUNE          | 1,119                  | 319                     | 948                                                |  |